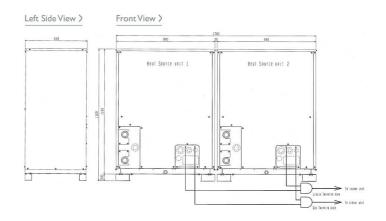

ing Current (A) - Cooling          | 23.9                   |
| Fuse Rating (BS88) - HRC (A)           | 20 / 20                |
| Mains Cable No. Cores                  | 4 + EARTH              |
|                                        |                        |

| Mains Cable No. Cores                         | 4 + EARTH |
|-----------------------------------------------|-----------|
| PIPING RESTRICTIONS                           |           |
| Total Piping Length (m)                       | 500       |
| Furthest Piping Length (m)                    | 165       |
| Furthest Piping Length After First Branch (m) | 40        |
| Between Indoor and Outdoor units - Height (m) | 50        |
| Between Indoor and Indoor units - Height (m)  | 15        |

## **DIMENSIONS**

PQHY-P600YSHM-A